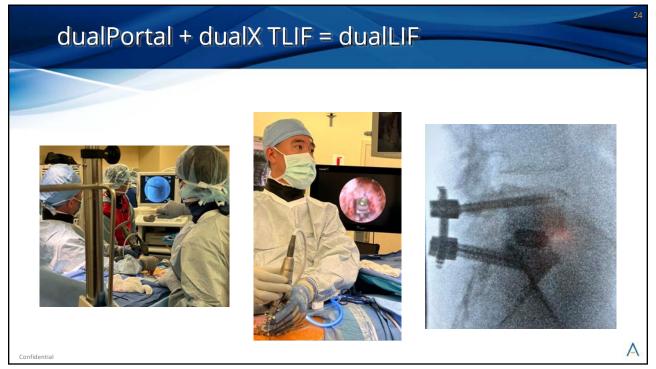

## Brian Kwon, M.D.



• Assistant Clinical Professor at Tufts University School of Medicine

• New England Baptist Hospital



### Daniel Park, M.D.



- Associate Professor of Orthopaedic Surgery
- Director of Minimally Invasive Orthopaedic Spine Surgery
- William Beaumont Hospital-Royal Oak



## Cheol Woong Park, M.D.



- Hospital President, Daejeon Woori Hospital
- Department of Neurosurgery
- Current President of the World UBE Research Society



## Jin Hwa Eum, M.D.



- Neurosurgeon
- Ain Al Khaleej Hospital



# Jin Young Lee, M.D. • Woori Naeil Hospital



## South Korea Trip Between Delta & Omicron





## Daejeon Woori Hospital



17



# <section-header><image>











| Let's get started! | 25 |
|--------------------|----|
| Let's get Started: | -  |
|                    |    |
|                    |    |
|                    |    |
|                    |    |
|                    |    |
|                    |    |
|                    |    |
|                    |    |
| Confidential       | A  |