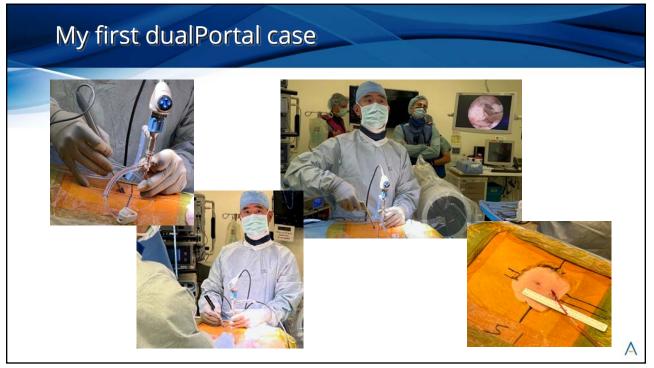

## Brian Kwon, M.D.



• Assistant Clinical Professor at Tufts University School of Medicine

• New England Baptist Hospital



### Daniel Park, M.D.



- Associate Professor of Orthopaedic Surgery
- Director of Minimally Invasive Orthopaedic Spine Surgery
- William Beaumont Hospital-Royal Oak



## Cheol Woong Park, M.D.



- Hospital President, Daejeon Woori Hospital
- Department of Neurosurgery
- Current President of the World UBE Research Society



## Jin Hwa Eum, M.D.



- Neurosurgeon
- Ain Al Khaleej Hospital



# Jin Young Lee, M.D. • Woori Naeil Hospital



## South Korea Trip Between Delta & Omicron





## Daejeon Woori Hospital



17



# <section-header><image>











| Let's get started! | 25 |
|--------------------|----|
| Let's get Started: | -  |
|                    |    |
|                    |    |
|                    |    |
|                    |    |
|                    |    |
|                    |    |
|                    |    |
|                    |    |
| Confidential       | A  |