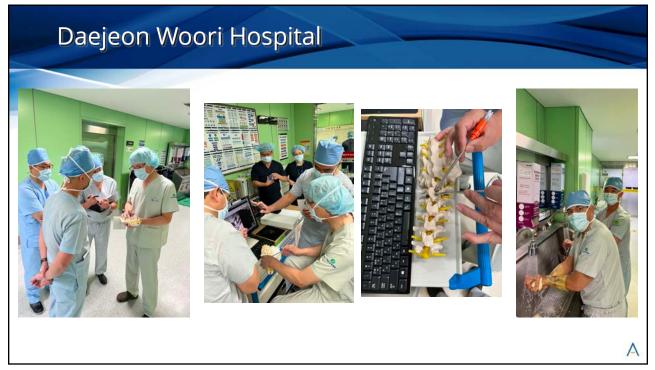

## Daejeon Woori Hospital

17

## Cheol Woong Park, M.D.

- Hospital President, Daejeon Woori Hospital
- Department of Neurosurgery
- Current President of the World UBE Research Society