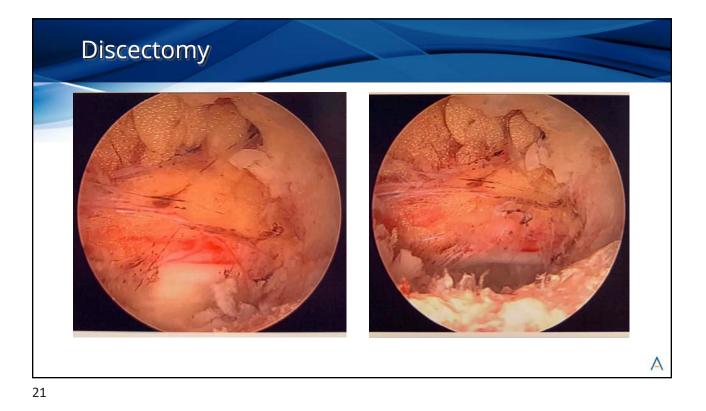

## Brian Kwon, M.D.



• Assistant Clinical Professor at Tufts University School of Medicine

• New England Baptist Hospital



### Daniel Park, M.D.



- Associate Professor of Orthopaedic Surgery
- Director of Minimally Invasive Orthopaedic Spine Surgery
- William Beaumont Hospital-Royal Oak



## Cheol Woong Park, M.D.



- Hospital President, Daejeon Woori Hospital
- Department of Neurosurgery
- Current President of the World UBE Research Society



## Jin Hwa Eum, M.D.



- Neurosurgeon
- Ain Al Khaleej Hospital



# Jin Young Lee, M.D. • Woori Naeil Hospital



## South Korea Trip Between Delta & Omicron





## Daejeon Woori Hospital



17



# <section-header><image>











| Let's get started! | 25 |
|--------------------|----|
| Let's get Started: | -  |
|                    |    |
|                    |    |
|                    |    |
|                    |    |
|                    |    |
|                    |    |
|                    |    |
|                    |    |
| Confidential       | A  |